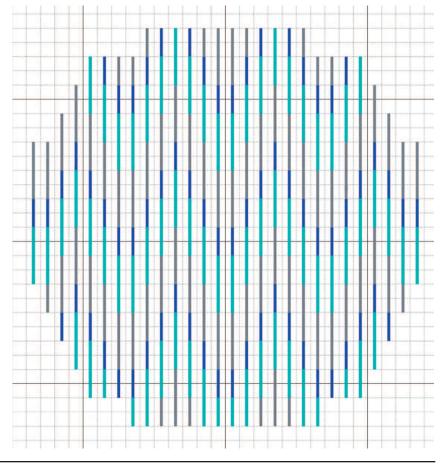

## Instructions:

Work the bargello stitch according to the graph, compensating as needed to fit your circle.

Gray lines: 101 Platinum Blue lines: 029L Dyelectric Blue Aqua lines: 3506 Blue Samba

Trim design and insert into your ornament frame.