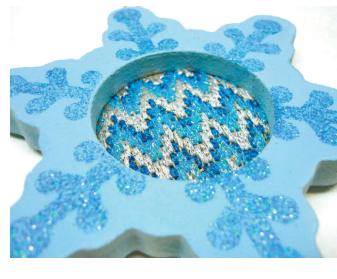

Bargello Snowflake

Work the Bargello needlepoint stitch in metallic blue, white, and silver for a pretty winter design. We used an ornament frame from a craft store for the finishing; look for similar ones at discount or department stores around the holidays.

## Instructions:

Work the bargello stitch according to the graph, compensating as needed to fit your circle.

Gray lines: 101 Platinum Blue lines: 029L Dyelectric Blue Aqua lines: 3506 Blue Samba

Trim design and insert into your ornament frame.