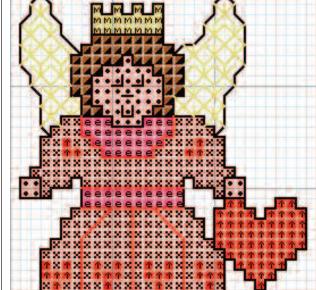

Sweetheart Angel

a series of seasonal angel designs on www.kreinik.com

Designed by: Mary Cosgrove Skill Level: Beginner Design size: about 2 3/8" x 2 3/8"

## Instructions:

Each square on the chart equals one fabric thread.

1. Center and stitch angel with heart on  $3" \times 3"$  square of 14-count white perforated paper following the color key.

- Use two strands for cross stitching
- Using one strand of Fine #8 Braid in 002, add cross stitches for crown on angel. Add wings in back and half cross stitches, in directions indicated.

• Using one strand of Fine #8 Braid in 003, add cross stitches for large heart and hearts on dress. Add backstitches to outline collar, waistband, and pleats on bottom of dress.

• Using one strand of black embroidery floss, work back stitches to outline and for facial features

• Glue 1" pin back to center of back of pin. Let dry.

Alternate finishing: make into a magnet, or attach felt on the back to make as an ornament.

Color Key

M Fine #8 Braid 002 Gold

- 🚹 Fine #8 Braid 003
- B DMC floss 151 Vy Lt Dusty Rose
- DMC floss 433 Md Brown
- DMC floss 754 Lt Peach Flesh
- DMC floss 3806 Lt Cyclamen Pink
- / DMC 310 Black
- / #8 Braid 003
- 🦯 #8 Braid 002