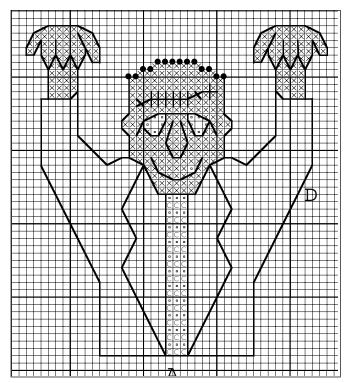

# **Instructions For Monster**

1. Work according to chart. Do not stitch blank squares. Backstitch jacket with Tangerine. Backstitch features, scar, and lines for fingers with Black. All remaining backstitch is Green. 2. For hair, tack ribbon on wrong side and bring needle out where indicated on chart (•). Leave a 1-inch length of ribbon dangling in front. Repeat at each hair symbol. Use a needle to separate the fibers of each ribbon. Trim to 1/2-inch.

**3.** Apply PrestoFelt<sup>TM</sup> to wrong side of monster.

4. Carefully cut all around monster through the aida cloth and felt.

5. Glue magnet to wrong side of monster.

© Copyright 1997 Kreinik Mfg. Co., Inc. PO Box 1966 Parkersburg, WV 26102 USA Consumer Info 1-800-537-2166 email: kreinik@kreinik.com web site: www.kreinik.com