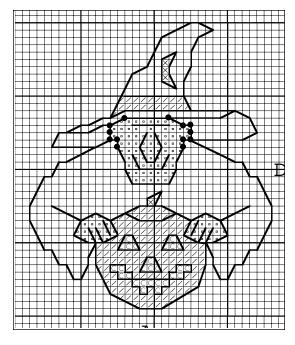

## **Instructions For Witch**

1. Work according to chart. Do not stitch blank squares.

Backstitch head and hands with Grapefruit. Backstitch jack-o-lantern and upper edge of hat band with Tangerine. Backstitch faces of witch and jack-o-lantern, and lines for fingers with black. All remaining backstitch is green.

2. For hair, tack ribbon on wrong side and bring needle out where indicated on chart (•). Leave a 2-inch length of ribbon dangling in front. Repeat at each hair symbol. Use a needle to separate the fibers of each ribbon. Trim to 1-inch.

- **3.** Apply PrestoFelt<sup>TM</sup> to wrong side of witch.
- 4. Carefully cut all around witch through the aida cloth and felt.
- 5. Glue magnet to wrong side of witch.