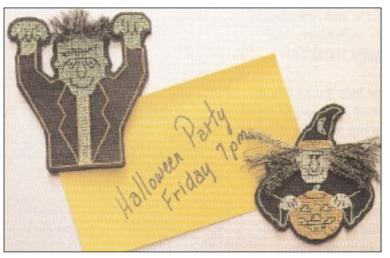

uit

- Х 053F Lime
- С 054F Lemon-Lime

Backstitch with 005HL Black

## **Instructions For Witch**

1. Work according to chart. Do not stitch blank squares.

Backstitch head and hands with Grapefruit. Backstitch jack-o-lantern and upper edge of hat band with Tangerine. Backstitch faces of witch and jack-o-lantern, and lines for fingers with black. All remaining backstitch is green.

2. For hair, tack ribbon on wrong side and bring needle out where indicated on chart (•). Leave a 2-inch length of ribbon dangling in front. Repeat at each hair symbol. Use a needle to separate the fibers of each ribbon. Trim to 1-inch.

- **3.** Apply PrestoFelt<sup>TM</sup> to wrong side of witch.
- 4. Carefully cut all around witch through the aida cloth and felt.
- 5. Glue magnet to wrong side of witch.





# **Instructions For Monster**

1. Work according to chart. Do not stitch blank squares. Backstitch jacket with Tangerine. Backstitch features, scar, and lines for fingers with Black. All remaining backstitch is Green. 2. For hair, tack ribbon on wrong side and bring needle out where indicated on chart (•). Leave a 1-inch length of ribbon dangling in front. Repeat at each hair symbol. Use a needle to separate the fibers of each ribbon. Trim to 1/2-inch.

**3.** Apply PrestoFelt<sup>TM</sup> to wrong side of monster.

4. Carefully cut all around monster through the aida cloth and felt.

5. Glue magnet to wrong side of monster.



© Copyright 1997 Kreinik Mfg. Co., Inc. PO Box 1966 Parkersburg, WV 26102 USA Consumer Info 1-800-537-2166 email: kreinik@kreinik.com web site: www.kreinik.com