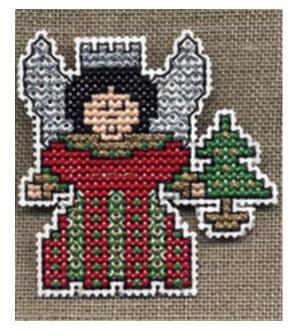

## **Sweet Seasonal Angel Pins: Christmas Angel** for November and December

Designed by: Mary Cosgrove

Skill Level: Beginner

Design size: about 2 3/8" x 2 3/8"

Each square on the chart equals one fabric thread.

- 1. Center and stitch angel with Christmas tree on 3" x 3" square of 14-count white perforated paper following the color key.
- Use two strands for cross stitching in colors indicated. Add Christmas Green back and half cross stitches in directions indicated for trim on bottom of dress.
- Using one strand of 001HL Fine Braid, add cross stitches for crown on angel. Add wings in back and half cross stitches, in directions indicated.
- Using one strand of 202HL Fine Braid, add cross stitches for trim on collar and cuffs of dress, ornaments and stand on tree. Add back stitches for details on top center of angel's dress and to center of green trim at bottom of dress.
- Using one strand of black embroidery floss, work back stitches to outline and for facial features.
- 2. Using scissors, trim around edges of stitched angel, leaving a one square border of perforated paper all around.
- Glue wrong stitched side of 14-count soft white perforated paper to white side of matching 14-count gold perforated paper. Trim edges to match stitched piece when
- Glue 1" pin back to center of back of pin. Let dry.