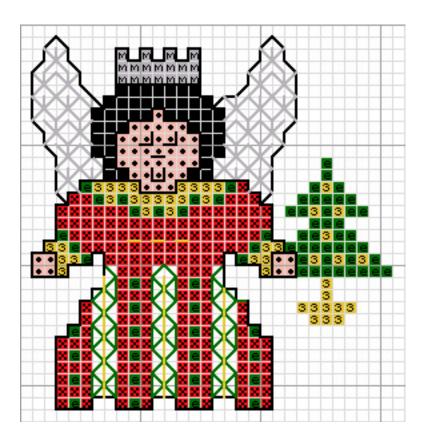

Each square on the chart equals one fabric thread.

- 1. Center and stitch angel with Christmas tree on 3" x 3" square of 14-count white perforated paper following the color key.
- Use two strands for cross stitching in colors indicated. Add Christmas Green back and half cross stitches in directions indicated for trim on bottom of dress.
- Using one strand of 001HL Fine Braid, add cross stitches for crown on angel. Add wings in back and half cross stitches, in directions indicated.
- Using one strand of 202HL Fine Braid, add cross stitches for trim on collar and cuffs of dress, ornaments and stand on tree. Add back stitches for details on top center of angel's dress and to center of green trim at bottom of dress.
- Using one strand of black embroidery floss, work back stitches to outline and for facial features.
- 2. Using scissors, trim around edges of stitched angel, leaving a one square border of perforated paper all around.
- Glue wrong stitched side of 14-count soft white perforated paper to white side of matching 14-count gold perforated paper. Trim edges to match stitched piece when
- Glue 1" pin back to center of back of pin. Let dry.

© Copyright 2009 Kreinik. May be reproduced but not sold. Consumer Info: 1-800-537-2166 or www.kreinik.com

- M Fine #8 Braid 001HL Silver Hi Lustre
- DMC floss 310 Black
- M DMC floss 321 Christmas Red
- DMC floss 700 Christmas Green
- DMC floss 754 Lt Peach Flesh
- Fine #8 Braid 2022HL Aztec Gold Hi Lustre
- / DMC floss 310
- / DMc floss 700
- / Fine #8 Braid 001HL
- / Fine #8 Braid 202HL