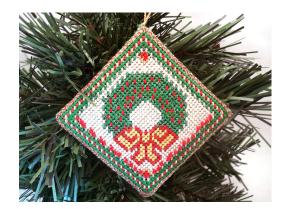

## **Needlepoint Wreath Ornament**

New family heirlooms for your tree or gifts for special friends. This design is small enough to stitch guickly, and can be finished at home.

Designed by Sharon Mann featuring Kreinik silk and metallic threads Design size: completed ornament is about 2 3/4" x 2 3/4"

## **Instructions:**

Follow the main graph and color key below.

Tent stitch each design centered on your 14-count mono canvas using three strands of Silk Mori, or Tapestry #12 Braid as it comes (right off the spool), according to the color key. Sew on beads after needlepoint pattern is stitched.