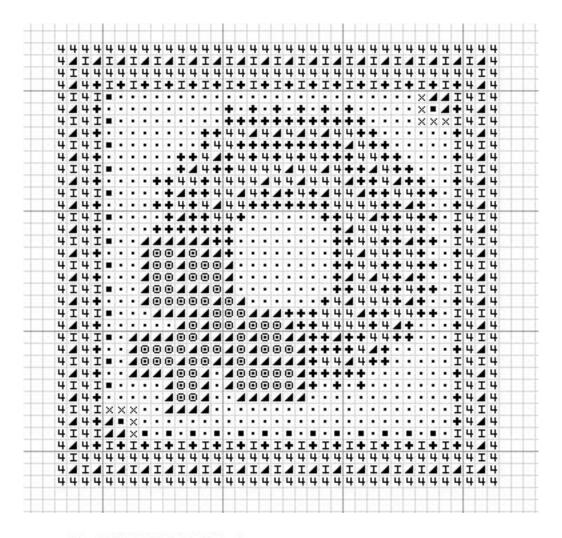

## **Instructions:**

Follow the main graph and color key below.

Tent stitch each design centered on your 14-count mono canvas using three strands of Silk Mori, or Tapestry #12 Braid as it comes (right off the spool), according to the color key. Sew on beads after needlepoint pattern is stitched.

- Silk Mori 4036 Dark Kelly Green
- Tapestry #12 Braid 008HL Green Hi Lustre
- Silk Mori 2015 Medium Dark Gold
- Tapestry #12 Braid 202HL Aztec Gold Hi Lustre
- Silk Mori 7012 Lightest Lead Grey
- Tapestry #12 Braid 001 Silver
- Tapestry #12 Braid 003 Red