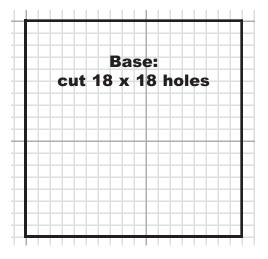

## **INSTRUCTIONS:**

- 1. Cut canvas according to graphs, and as follows: Base—18 x 18 holes Background—16 x 16 holes Fir Trees—13 x 13 holes Log Cabin—10 x 8 holes
- 2. Using three strands of color 809 Delft floss: