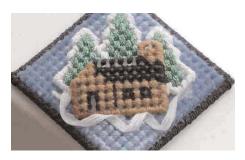

## DESIGNED BY MARY COSGROVE

## **INSTRUCTIONS:**

- 1. Cut canvas according to graphs, and as follows: Base—18 x 18 holes Background—16 x 16 holes Fir Trees—13 x 13 holes Log Cabin—10 x 8 holes
- 2. Using three strands of color 809 Delft floss:

Work the background piece completely in cross stitches. Overcast the edges with Delft, using 2 stitches per hole. Work the log cabin in cross stitches in colors indicated. Add black back stitches for the door, windows and to define the front of cabin.

Matching colors, overcast edges, using 2 stitches/hole — black for roof, brown very light for chimney and cabin.

- 3. Work fir trees in Kreinik 1/8" Ribbon 100 White and Heavy (#32) Braid in 008 Green in continental stitches. Overcast edges of trees with white, using 1 stitch/hole.
- 4. Holding background piece like a diamond, tack fir trees to background, 3/8" from the top corner with white 1/8" Ribbon, over existing white continental stitches.
- 5. Place log cabin about 5/8" from bottom corner of background, over fir trees. Using 3 strands of very light brown DMC floss, tack log cabin to background along bottom edge and left side of cabin and right side of chimney (through fir trees).
- 6. Using 3 strands of delft DMC floss, whipstitch background to unstitched base, leaving one hole around all edges.
- 7. Overcast edges of base with Kreinik 1/8" Ribbon 005 Black using 1 stitch/hole.
- 8. Cut a 3" piece of white 1/8" Ribbon. Glue with Fabri-Tac<sup>TM</sup> to background, below log cabin, tacking at intervals while twirling/winding ribbon to make snowy drifts. Glue backing material to back of pin. Glue pinback to center of backing material.