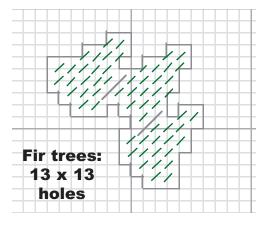

## **INSTRUCTIONS:**

- 1. Cut canvas according to graphs, and as follows: Base—18 x 18 holes Background—16 x 16 holes Fir Trees—13 x 13 holes Log Cabin—10 x 8 holes
- 2. Using three strands of color 809 Delft floss:

Work the background piece completely in cross stitches. Overcast the edges with Delft, using 2 stitches per hole. Work the log cabin in cross stitches in colors indicated. Add black back stitches for the door, windows and to define the front of cabin.

Matching colors, overcast edges, using 2 stitches/hole — black for roof, brown very light for chimney and cabin.

- 3. Work fir trees in Kreinik 1/8" Ribbon 100 White and Heavy (#32) Braid in 008 Green in continental stitches. Overcast edges of trees with white, using 1 stitch/hole.
- 4. Holding background piece like a diamond, tack fir trees to background, 3/8" from the top corner with white 1/8" Ribbon, over existing white continental stitches.
- 5. Place log cabin about 5/8" from bottom corner of background, over fir trees. Using 3 strands of very light brown DMC floss, tack log cabin to background along bottom edge and left side of cabin and right side of chimney (through fir trees).
- 6. Using 3 strands of delft DMC floss, whipstitch background to unstitched base, leaving one hole around all edges.
- 7. Overcast edges of base with Kreinik 1/8" Ribbon 005 Black using 1 stitch/hole.
- 8. Cut a 3" piece of white 1/8" Ribbon. Glue with Fabri-Tac<sup>TM</sup> to background, below log cabin, tacking at intervals while twirling/winding ribbon to make snowy drifts. Glue backing material to back of pin. Glue pinback to center of backing material.