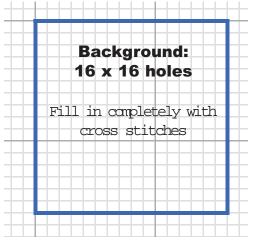

## **INSTRUCTIONS:**

- 1. Cut canvas according to graphs, and as follows: Base—18 x 18 holes Background—16 x 16 holes Fir Trees—13 x 13 holes Log Cabin—10 x 8 holes
- 2. Using three strands of color 809 Delft floss:

Work the background piece completely in cross stitches. Overcast the edges with Delft, using 2 stitches per hole. Work the log cabin in cross stitches in colors indicated. Add black back stitches for the door, windows and to define the front of cabin.