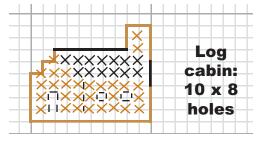

## **INSTRUCTIONS:**

- 1. Cut canvas according to graphs, and as follows: Base—18 x 18 holes Background—16 x 16 holes Fir Trees—13 x 13 holes Log Cabin—10 x 8 holes
- 2. Using three strands of color 809 Delft floss:

Work the background piece completely in cross stitches. Overcast the edges with Delft, using 2 stitches per hole. Work the log cabin in cross stitches in colors indicated. Add black back stitches for the door, windows and to define the front of cabin.

Matching colors, overcast edges, using 2 stitches/hole — black for roof, brown very light for chimney and cabin.

- 3. Work fir trees in Kreinik 1/8" Ribbon 100 White and Heavy (#32) Braid in 008 Green in continental stitches. Overcast edges of trees with white, using 1 stitch/hole.
- 4. Holding background piece like a diamond, tack fir trees to background, 3/8" from the top corner with white 1/8" Ribbon, over existing white continental stitches.
- 5. Place log cabin about 5/8" from bottom corner of background, over fir trees. Using 3 strands of very light brown DMC floss, tack log cabin to background along bottom edge and left side of cabin and right side of chimney (through fir trees).
- 6. Using 3 strands of delft DMC floss, whipstitch background to unstitched base, leaving one hole around all edges.
- 7. Overcast edges of base with Kreinik 1/8" Ribbon 005 Black using 1 stitch/hole.
- 8. Cut a 3" piece of white 1/8" Ribbon. Glue with Fabri-Tac<sup>TM</sup> to background, below log cabin, tacking at intervals while twirling/winding ribbon to make snowy drifts. Glue backing material to back of pin. Glue pinback to center of backing material.