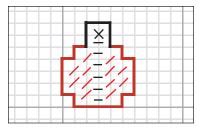

## Instructions:

1. Cut canvas according to graphs, and as follows:

BASE: 18 x 18 holes MUSHROOM: 12 x 12 holes BACKGROUND: 16 x 16 holes LADYBUG: 6 x 7 holes

- 2. Using six strands of DMC 3818, work the background piece completely in continental stitches. Overcast the edges.
- 3. Work the mushroom in 1/8" Ribbon 100HL in continental stitches. Using three strands of DMC 3032, add cross stitches as indicated. Matching colors, overcast edges of mushroom with White Hi Lustre, one stitch/hole and 2 stitches/hole of 3032.
- 4. Holding background piece like a diamond, tack top and bottom edges of the mushroom to the background, 1/2" from the top corner, with White Hi Lustre 1/8" Ribbon.
- 5. Using Red Heavy Braid in continental stitches and Black Hi Lustre Heavy Braid in cross and back stitches, work ladybug. Matching colors, overcast the edges. Tack the left side of the ladybug to the mushroom and the bottom right side of the ladybug to the background with red Heavy Braid.
- 6. Using three strands of DMC 3818, whipstitch the background to the unstitched base, leaving one hole around all edges.
  - 7. Overcast edges of base with Kreinik 1/8" ribbon in 021 Copper.
- 8. Glue five red Whimsy Glass Beads to the top of the mushroom at (•). Glue backing material to back of pin. Glue pinback to center of backing material.

MUSHROOM: 12 X 12 — 1/8" Ribbon 100HL

- DMC 3032
  - Beads

LADYBUG: 6 X 7 HOLES

- Heavy Braid 003
- Heavy Braid 005HL

<sup>©</sup> Copyright 2003 Kreinik. This chart may be reproduced but not sold. Kreinik Consumer Information: 1-800-537-2166.