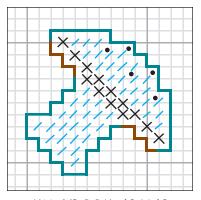

## Instructions:

1. Cut canvas according to graphs, and as follows:

BASE: 18 x 18 holes MUSHROOM: 12 x 12 holes BACKGROUND: 16 x 16 holes LADYBUG: 6 x 7 holes

- 2. Using six strands of DMC 3818, work the background piece completely in continental stitches. Overcast the edges.
- 3. Work the mushroom in 1/8" Ribbon 100HL in continental stitches. Using three strands of DMC 3032, add cross stitches as indicated. Matching colors, overcast edges of mushroom with White Hi Lustre, one stitch/hole and 2 stitches/hole of 3032.
- 4. Holding background piece like a diamond, tack top and bottom edges of the mushroom to the background, 1/2" from the top corner, with White Hi Lustre 1/8" Ribbon.
- 5. Using Red Heavy Braid in continental stitches and Black Hi Lustre Heavy Braid in cross and back stitches, work ladybug. Matching colors, overcast the edges. Tack the left side of the ladybug to the mushroom and the bottom right side of the ladybug to the background with red Heavy Braid.
- 6. Using three strands of DMC 3818, whipstitch the background to the unstitched base, leaving one hole around all edges.
  - 7. Overcast edges of base with Kreinik 1/8" ribbon in 021 Copper.
- 8. Glue five red Whimsy Glass Beads to the top of the mushroom at (•). Glue backing material to back of pin. Glue pinback to center of backing material.

MUSHROOM: 12 X 12 — 1/8" Ribbon 100HL

- DMC 3032
  - Beads

LADYBUG: 6 X 7 HOLES

- Heavy Braid 003
- Heavy Braid 005HL

<sup>©</sup> Copyright 2003 Kreinik. This chart may be reproduced but not sold. Kreinik Consumer Information: 1-800-537-2166.