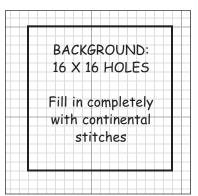

## Instructions:

1. Cut canvas according to graphs, and as follows:

BASE: 18 x 18 holes MUSHROOM: 12 x 12 holes BACKGROUND: 16 x 16 holes LADYBUG: 6 x 7 holes

- 2. Using six strands of DMC 3818, work the background piece completely in continental stitches. Overcast the edges.
- 3. Work the mushroom in 1/8" Ribbon 100HL in continental stitches. Using three strands of DMC 3032, add cross stitches as indicated. Matching colors, overcast edges of mushroom with White Hi Lustre, one stitch/hole and 2 stitches/hole of 3032.
- 4. Holding background piece like a diamond, tack top and bottom edges of the mushroom to the background, 1/2" from the top corner, with White Hi Lustre 1/8" Ribbon.
- 5. Using Red Heavy Braid in continental stitches and Black Hi Lustre Heavy Braid in cross and back stitches, work ladybug. Matching colors, overcast the edges. Tack the left side of the ladybug to the mushroom and the bottom right side of the ladybug to the background with red Heavy Braid.
- 6. Using three strands of DMC 3818, whipstitch the background to the unstitched base, leaving one hole around all edges.
  - 7. Overcast edges of base with Kreinik 1/8" ribbon in 021 Copper.
- 8. Glue five red Whimsy Glass Beads to the top of the mushroom at (•). Glue backing material to back of pin. Glue pinback to center of backing material.