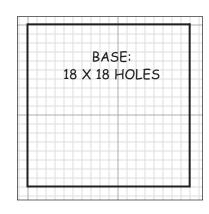

## Instructions:

1. Cut canvas according to graphs, and as follows:

BASE: 18 x 18 holes MUSHROOM: 12 x 12 holes BACKGROUND: 16 x 16 holes LADYBUG: 6 x 7 holes

- 2. Using six strands of DMC 3818, work the background piece completely in continental stitches. Overcast the edges.
- 3. Work the mushroom in 1/8" Ribbon 100HL in continental stitches. Using three strands of DMC 3032, add cross stitches as indicated. Matching colors, overcast edges of mushroom with White Hi Lustre, one stitch/hole and 2 stitches/hole of 3032.
- 4. Holding background piece like a diamond, tack top and bottom edges of the mushroom to the background, 1/2" from the top corner, with White Hi Lustre 1/8" Ribbon.
- 5. Using Red Heavy Braid in continental stitches and Black Hi Lustre Heavy Braid in cross and back stitches, work ladybug. Matching colors, overcast the edges. Tack the left side of the ladybug to the mushroom and the bottom right side of the ladybug to the background with red Heavy Braid.
- 6. Using three strands of DMC 3818, whipstitch the background to the unstitched base, leaving one hole around all edges.
  - 7. Overcast edges of base with Kreinik 1/8" ribbon in 021 Copper.
- 8. Glue five red Whimsy Glass Beads to the top of the mushroom at (•). Glue backing material to back of pin. Glue pinback to center of backing material.