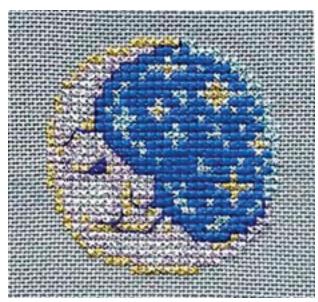

## GEMSTONE MOON

Designed by: Ursula Michael

Skill Level: Beginner

Design size: 28w x 28h

## Materials needed:

• Kreinik Very Fine (#4) Braid: 3228 Topaz, 3223 Ametrine,

3231 Moonstone, 3214 Blue Zircon

• DMC embroidery floss: colors 791 and 825

• Fabric: 28-count Jobelan in Twilight Blue

## **Instructions & Color Key:**

Cross stitch this design over two threads on the 28-count fabric (each square on the chart equals two fabric threads). Use one strand of braid or two strands of floss for cross stitches. Use one strand of floss for backstitching.