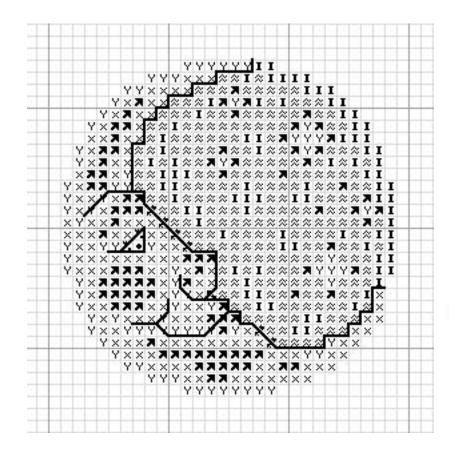

## **Instructions & Color Key:**

Cross stitch this design over two threads on the 28-count fabric (each square on the chart equals two fabric threads). Use one strand of braid or two strands of floss for cross stitches. Use one strand of floss for backstitching.

© Copyright 2006 Kreinik. May be reproduced but not sold. Consumer Info: 1-800-537-2166 or www.kreinik.com

- Y #4 Braid 3228
- × #4 Braid 3223
- #4 Braid 3231
- ≈ DMC 825 Dk blue
- DMC 791 Cornflower blue
- I #4 Braid 3214
- Backstitch with one strand DMC 791