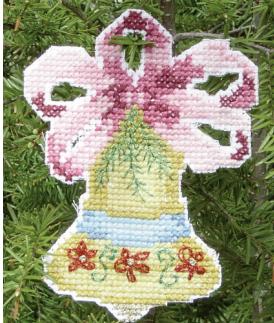

## COLOR KEY:

- DMC 221 Shell Pink
- DMC 3731 Dusty Rose
- P DMC 3326 Rose
- DMC 963 Lt Dusty Rose
- DMC 3820 Dk Straw
- Z DMC 3822 Lt Straw
- 1 DMC 727 Lt Topaz
- DMC 806 Dk Peacock Blue
- » DMC 3766 Lt Peacock Blue
- 4 DMC 3761 Lt Sky Blue
- G Kreinik Fine #8 Braid 002 Gold
- Kreinik Fine #8 Braid 008 Green backstitch
- Kreinik Very Fine (#4) Braid 008 Green straight stitch
  Kreinik Very Fine (#4) Braid 003 Red Lazy Daisy stitches
  Kreinik Fine (#8) Braid 002 Gold French Knots



## Festive Christmas Bell

AN ORNAMENT DESIGN BY KATHRYN RUBINSTEIN

## MATERIALS NEEDED:

- Kreinik Fine (#8) Braid 008 Green and 002 Gold
- Kreinik Very Fine (#4) Braid 008 Green and 003 Red
- · DMC floss as listed in color key
- · 11-count white Aida cloth

## **INSTRUCTIONS:**

Use three strands of floss for all cross stitches, and one strand of #8 Braid for cross stitches according to color key.

Backstitch 's-curls' (heavy lines) at bottom with #8 Braid 008 Green.

Create poinsettias with Lazy Daisy stitches in #4 Braid 003 Red, with #8 Braid 002 French Knot centers.

Use #4 Braid 008 Green in straight stitch for branches.

© Copyright 2007 Kreinik. Kreinik Consumer Info: 1-800-537-2166 or www.kreinik.com