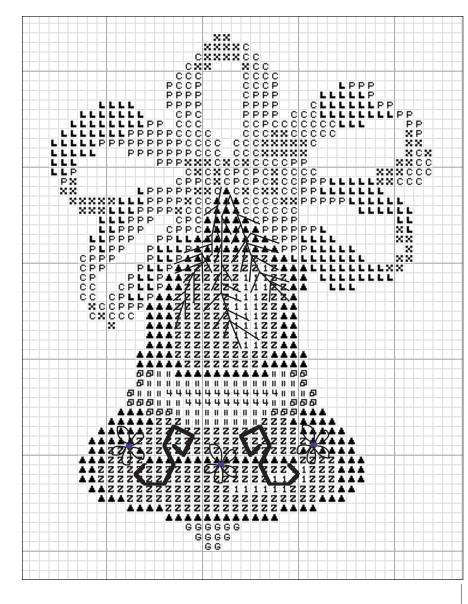

## COLOR KEY:

- DMC 221 Shell Pink
- DMC 3731 Dusty Rose
- P DMC 3326 Rose
- DMC 963 Lt Dusty Rose
- DMC 3820 Dk Straw
- Z DMC 3822 Lt Straw
- 1 DMC 727 Lt Topaz
- DMC 806 Dk Peacock Blue
- » DMC 3766 Lt Peacock Blue
- 4 DMC 3761 Lt Sky Blue
- G Kreinik Fine #8 Braid 002 Gold
- Kreinik Fine #8 Braid 008 Green backstitch
- Kreinik Very Fine (#4) Braid 008 Green straight stitch
  Kreinik Very Fine (#4) Braid 003 Red Lazy Daisy stitches
  Kreinik Fine (#8) Braid 002 Gold French Knots

## **INSTRUCTIONS:**

Use three strands of floss for all cross stitches, and one strand of #8 Braid for cross stitches according to color key.

Backstitch 's-curls' (heavy lines) at bottom with #8 Braid 008 Green.

Create poinsettias with Lazy Daisy stitches in #4 Braid 003 Red, with #8 Braid 002 French Knot centers.

Use #4 Braid 008 Green in straight stitch for branches.

© Copyright 2007 Kreinik. Kreinik Consumer Info: 1-800-537-2166 or www.kreinik.com