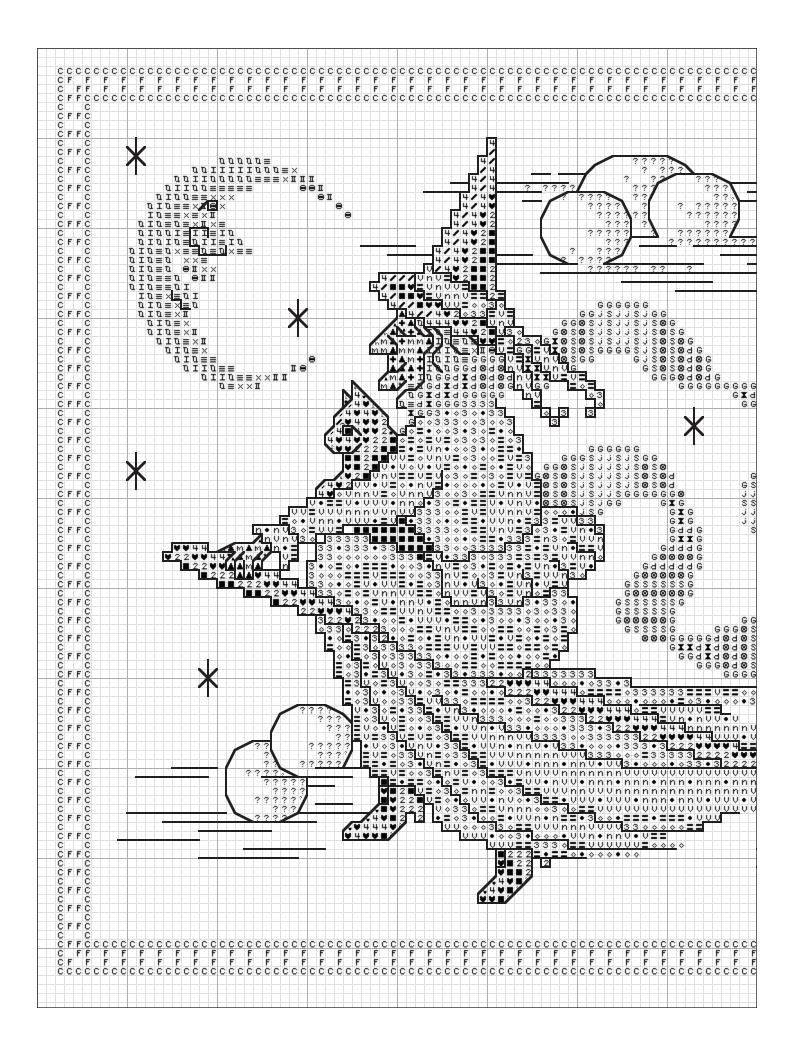

## MIDNIGHT RIDE

A cross stitch design by Pam Kellogg • Design size: 107w x 101h

## MATERIALS NEEDED:

- Kreinik Metallic Gift Collection: Halloween, plus one spool Kreinik Fine (#8) Braid 027
- 25-count Zweigart Jobelan in Bonnie Blue (about a 16" x 16" piece)
- DMC cotton embroidery floss as listed in color key

## COLOR KEY:

- DMC 310
- **DMC 317**
- **DMC 413**
- **DMC 414**
- DMC 676
- IJ. DMC 677
- Π DMC 680
- DMC 729
- DMC 746
- I DMC 895
- **DMC 918** ٠ **DMC 919**
- **DMC 920**
- Ų **DMC 921**
- **DMC 922**
- **DMC 945**
- **DMC 951**
- Ь **DMC 3345**
- 0 DMC 3346
- DMC 3347

3

- **DMC 3348**
- DMC 3770 M
- 2 DMC 3799
- DMC 3829
- G Kreinik Very Fine (#4) Braid 005 Black
- C Kreinik Fine (#8) Braid 027 Orange
- Kreinik Fine (#8) Braid 850 Mallard
- Kreinik Very Fine (#4) Braid 051F Tangerine
- Kreinik Blending Filament 052F Grapefruit (use 2 strands)
- Backstitch hair, buckles, moon face with 1 strand DMC 3829
- Backstitch hat, shoes, broom, eye and cat with 1 strand DMC 310
- Backstitch witch's mouth with 1 strand DMC 922
- Backstitch witch's face and hand with 1 strand DMC 945
- Backstitch dress and ribbon on hat with 1 strand DMC 3799
- Eyelet stitch stars with 1 strand Very Fine (#4) Braid 053F
- Long stitch broom bristles with 1 strand DMC 680
- Backstitch clouds with 1 strand Very Fine (#4) Braid 052F

This design is stitched over two threads, so each square on the chart equals two fabric threads. Use two strands of cotton floss or one strand of metallic braid according to the color key. Do all backstitching last. Make French Knot for cat's eye with 1 strand Blending Filament 052F.