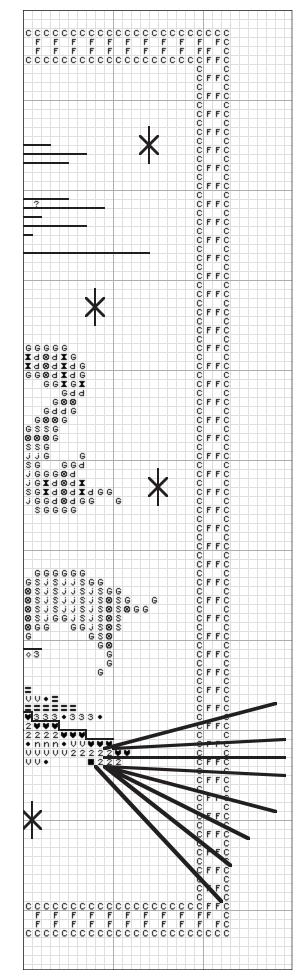

## MIDNIGHT RIDE

A cross stitch design by Pam Kellogg • Design size: 107w x 101h

## MATERIALS NEEDED:

- Kreinik Metallic Gift Collection: Halloween, plus one spool Kreinik Fine (#8) Braid 027
- 25-count Zweigart Jobelan in Bonnie Blue (about a 16" x 16" piece)
- DMC cotton embroidery floss as listed in color key

## COLOR KEY:

- DMC 310
- **DMC 317**
- **DMC 413**
- **DMC 414**
- DMC 676
- IJ. DMC 677
- Π DMC 680
- DMC 729
- DMC 746
- I DMC 895
- **DMC 918** ٠ **DMC 919**
- **DMC 920**
- Ų **DMC 921**
- **DMC 922**
- **DMC 945**
- **DMC 951**
- Ь **DMC 3345**
- 0 DMC 3346
- DMC 3347

3

- **DMC 3348**
- DMC 3770 M
- 2 DMC 3799
- DMC 3829
- G Kreinik Very Fine (#4) Braid 005 Black
- C Kreinik Fine (#8) Braid 027 Orange
- Kreinik Fine (#8) Braid 850 Mallard
- Kreinik Very Fine (#4) Braid 051F Tangerine
- Kreinik Blending Filament 052F Grapefruit (use 2 strands)
- Backstitch hair, buckles, moon face with 1 strand DMC 3829
- Backstitch hat, shoes, broom, eye and cat with 1 strand DMC 310
- Backstitch witch's mouth with 1 strand DMC 922
- Backstitch witch's face and hand with 1 strand DMC 945
- Backstitch dress and ribbon on hat with 1 strand DMC 3799
- Eyelet stitch stars with 1 strand Very Fine (#4) Braid 053F
- Long stitch broom bristles with 1 strand DMC 680
- Backstitch clouds with 1 strand Very Fine (#4) Braid 052F

This design is stitched over two threads, so each square on the chart equals two fabric threads. Use two strands of cotton floss or one strand of metallic braid according to the color key. Do all backstitching last. Make French Knot for cat's eye with 1 strand Blending Filament 052F.