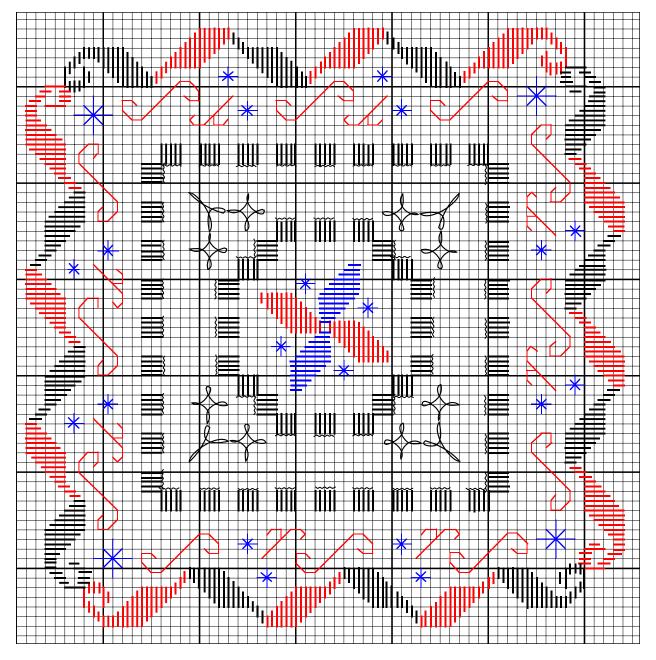

## The Aroma of Lavender

DESIGNED BY BETTY STOKOE OF HARDANGER HOUSE IN CANADA

Instructions for this Hardanger design are located on www.kreinik.com.

NOTE: Each square on this graph equals two fabric threads. Colored lines are used to help you distinguish sections more easily; they do not represent to specific colors as in a traditional color key. Refer to the instructions to find out which colors and threads to use in each step.