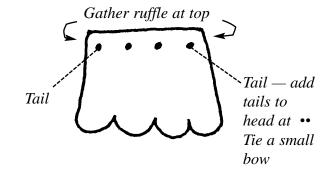

### Instructions:

- 1. Cut bunny's head from 10-count plastic canvas according to graph, 20 by 15 holes.
- 2. Stitch bunny's head using 1/8" ribbon in continental stitches according to color key. Overcast edges with Star Pink 092.
- **TIP:** When beginning to stitch, leave a small tail of ribbon at the back of the canvas, and work stitches over the tail to secure. When completed, run the needle under several stitches at the back of the canvas and trim.
- 3. Glue wiggly eyes to head above bunny's nose at places indicated by black circles.
- 4. Using the rest of the 012HL Purple Hi Lustre 1/8" Ribbon, bring the needle through the top of the white ruffle on the seam. Leave a 6-inch tail on the right side of the ruffle and run a gathering stitch along the top of the ruffle (leaving 1/4" between stitches). Finish by leaving another 6-inch tail on the front of the ruffle. Bring 6-inch tails through the bottom of bunny's head at (••) and tie a small bow.
- 5. Cut the 12-inch chenille stem into a 4-inch piece and 8-inch piece. Fold each piece in half, and then twist pieces together at folds to hold. Longer ends are legs, shorter ends are arms. Place twisted center behind ruffle and glue. Bend arms over ruffle at front for arms, curving ends for hands in a circle on each end. Bend legs at knees and then curve ends in a circle for feet.