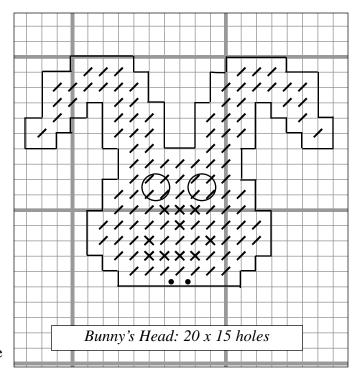

### Instructions:

- 1. Cut bunny's head from 10-count plastic canvas according to graph, 20 by 15 holes.
- 2. Stitch bunny's head using 1/8" ribbon in continental stitches according to color key. Overcast edges with Star Pink 092.
- **TIP:** When beginning to stitch, leave a small tail of ribbon at the back of the canvas, and work stitches over the tail to secure. When completed, run the needle under several stitches at the back of the canvas and trim.
- 3. Glue wiggly eyes to head above bunny's nose at places indicated by black circles.
- 4. Using the rest of the 012HL Purple Hi Lustre 1/8" Ribbon, bring the needle through the top of the white ruffle on the seam. Leave a 6-inch tail on the right side of the ruffle and run a gathering stitch along the top of the ruffle (leaving 1/4" between stitches). Finish by leaving another 6-inch tail on the front of the ruffle. Bring 6-inch tails through the bottom of bunny's head at (••) and tie a small bow.
- 5. Cut the 12-inch chenille stem into a 4-inch piece and 8-inch piece. Fold each piece in half, and then twist pieces together at folds to hold. Longer ends are legs, shorter ends are arms. Place twisted center behind ruffle and glue. Bend arms over ruffle at front for arms, curving ends for hands in a circle on each end. Bend legs at knees and then curve ends in a circle for feet.

## Color Key:

#### KREINIK 1/8" RIBBON

✓ 092 Star Pink

➤ 012HL Purple Hi Lustre

Chenille arms: 4 inches