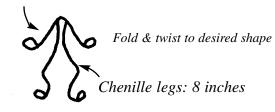

### Instructions:

- 1. Cut bunny's head from 10-count plastic canvas according to graph, 20 by 15 holes.
- 2. Stitch bunny's head using 1/8" ribbon in continental stitches according to color key. Overcast edges with Star Pink 092.
- **TIP:** When beginning to stitch, leave a small tail of ribbon at the back of the canvas, and work stitches over the tail to secure. When completed, run the needle under several stitches at the back of the canvas and trim.
- 3. Glue wiggly eyes to head above bunny's nose at places indicated by black circles.
- 4. Using the rest of the 012HL Purple Hi Lustre 1/8" Ribbon, bring the needle through the top of the white ruffle on the seam. Leave a 6-inch tail on the right side of the ruffle and run a gathering stitch along the top of the ruffle (leaving 1/4" between stitches). Finish by leaving another 6-inch tail on the front of the ruffle. Bring 6-inch tails through the bottom of bunny's head at (••) and tie a small bow.
- 5. Cut the 12-inch chenille stem into a 4-inch piece and 8-inch piece. Fold each piece in half, and then twist pieces together at folds to hold. Longer ends are legs, shorter ends are arms. Place twisted center behind ruffle and glue. Bend arms over ruffle at front for arms, curving ends for hands in a circle on each end. Bend legs at knees and then curve ends in a circle for feet.

#### KREINIK 1/8" RIBBON

✓ 092 Star Pink

➤ 012HL Purple Hi Lustre

Chenille arms: 4 inches