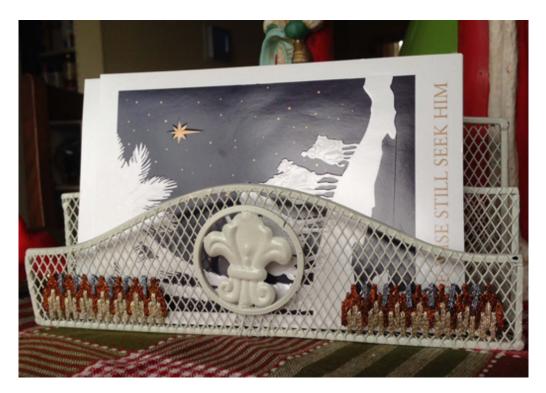

## **Bargello Card Holder**

If you spot one of these open-grid desk organizers in a home goods or office supply store, grab it! They make wonderful, alternative bases for stitching. We chose a Bargello pattern to decorate this particular model, but you can choose many different kinds of stitches. Use Kreinik metallic ribbon or braid for the embroidery; the metallic colors stand out and add elegance to the design.

## **Instructions:**

Follow our diagram and photos as guides, or use any Bargello pattern to stitch the design onto the mesh organizer.