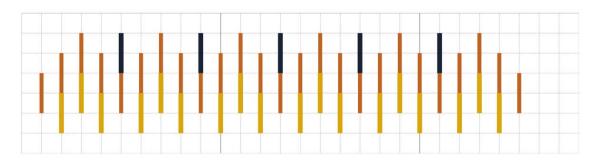

## **Instructions:**

Follow our diagram and photos as guides, or use any Bargello pattern to stitch the design onto the mesh organizer.