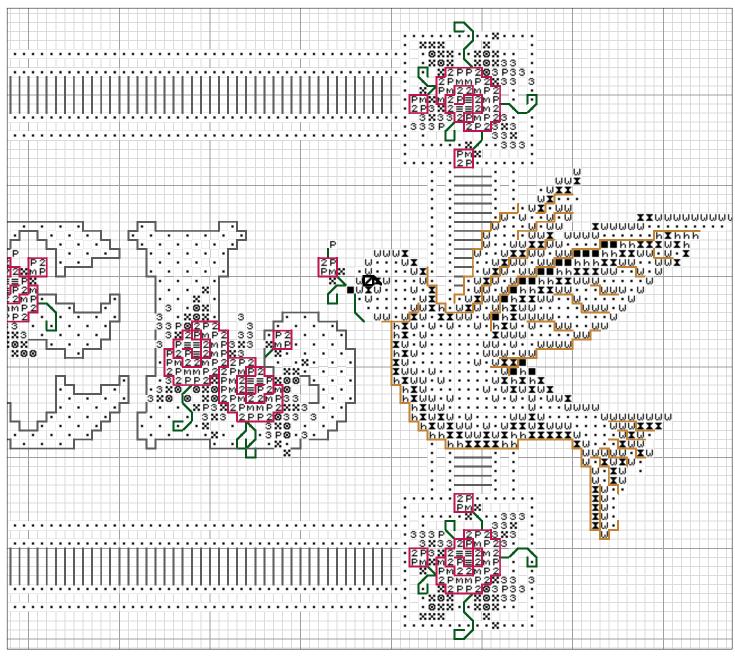

## Victorian Noel

DESIGNED BY PAM KELLOGG

## **MATERIALS NEEDED:**

- Krenik Very Fine (#4) Braid in 007, 009, 015, 024, 032, 085, 092, 192
- DMC embroidery floss as listed in color key
- 28-ct Annabelle linen in Light Teal Green (a Zweigart product)

## **INSTRUCTIONS:**

Cross stitch this design centered on your fabric, using two strands of embroidery floss or one strand of Braid according to the color key.

Each square on the chart equals two fabric threads, so this design is stitched *over two* on the 28-ct fabric.

## **COLOR KEY:**

- DMC white
- DMC 310 black
- DMC 712 cream
- DMC 738 very light tan
- DMC 739 ultra light tan
- DMC 3865 winter white
- #4 Braid 007 pink
- #4 Braid 009 emerald
- 3 #4 Braid 015 chartreuse
- **■** #4 Braid 024 fuschia
- **№** #4 braid 085 peacock
- 🗗 #4 braid 092 star pink
- 2 #4 braid 192 light pink
- French knot eyes with 1 strand white floss