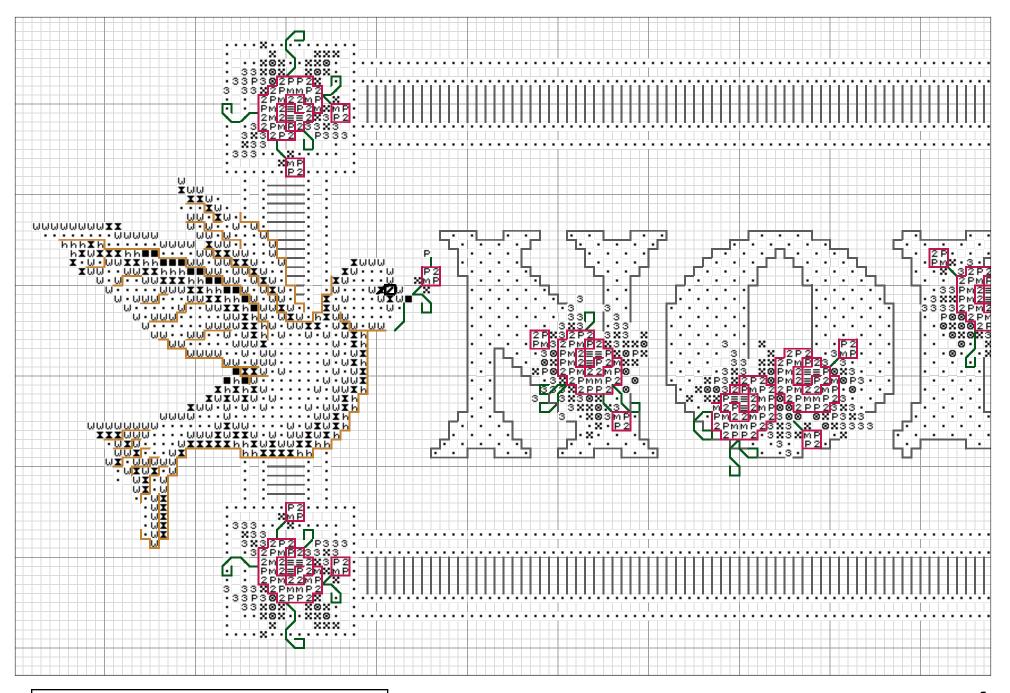

## Victorian Noel

DESIGNED BY PAM KELLOGG

## **MATERIALS NEEDED:**

- Krenik Very Fine (#4) Braid in 007, 009, 015, 024, 032, 085, 092, 192
- DMC embroidery floss as listed in color key
- 28-ct Annabelle linen in Light Teal Green (a Zweigart product)

## **INSTRUCTIONS:**

Cross stitch this design centered on your fabric, using two strands of embroidery floss or one strand of Braid according to the color key.

Each square on the chart equals two fabric threads, so this design is stitched *over two* on the 28-ct fabric.

## **COLOR KEY:**

- DMC white
- DMC 310 black
- DMC 712 cream
- DMC 738 very light tan
- DMC 739 ultra light tan
- DMC 3865 winter white
- #4 Braid 007 pink
- #4 Braid 009 emerald
- 3 #4 Braid 015 chartreuse
- **■** #4 Braid 024 fuschia
- **№** #4 braid 085 peacock
- 🗗 #4 braid 092 star pink
- 2 #4 braid 192 light pink
- French knot eyes with 1 strand white floss