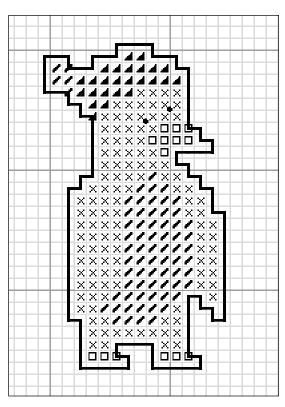

#### **Instructions:**

1. Cut canvas according to graph, 15 x27 holes.

Stitch the canvas using 1/8" Ribbon or Heavy Braid in continental stitch according to the color key below the graph. When beginning to stitch, leave a small tail or ribbon at back of canvas, and work stitches over tail to secure. When completed, run needle under several stitches at the back of the canvas and trim.

2. Work beak and feet in orange Braid in continental stitch, overcasting matching edges.

3. Work center of penguin with white continental stitches. Work tassel on hat in white continental stitches, overcasting matching edges.

4. Work hat in blue continental stitches, overcasting matching edges.5. Work rest of penguin in black continental stitches, overcasting matching edges.

6. Glue wiggly eyes to penguin's head as indicated by the small dots.

### Kreinik Consumer Information: 1-800-537-2166 or www.kreinik.com

KREINIK MANUFACTURING COMPANY, INC. 3106 TIMANUS LANE, SUITE 101, BALTIMORE, MD 21244 USA EMAIL KREINIK@KREINIK.COM

- ☑ 100HL White Hi Lustre 1/8" Ribbon
- **006 Blue 1/8" Ribbon**
- 🗵 005HL Black Hi Lustre 1/8" Ribbon
- 027 Orange Heavy (#32) Braid
- **glue wiggly eyes here**